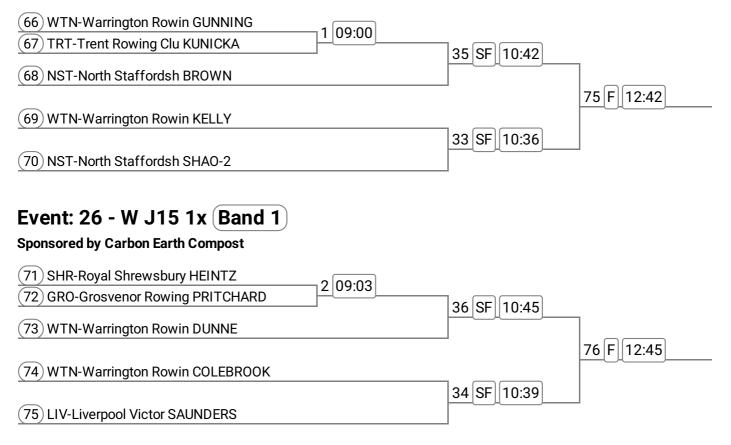

Boat Cl MasE-MCAT | 53 F 11:36 |

63 F 12:06

## Event: 20 - Op MasF 1x

#### Sponsored by MOVE Sports Injury Clinic

| (53) PGN-Pengwern Boat Cl KELLY    | 56 F 11:45 |
|------------------------------------|------------|
| 54) LBR-Loughborough Boa GUNNING-2 | 56 F 11:45 |

## Event: 21 - Op MasH 1x

#### Sponsored by Aroma Tea and Coffee Merchants



## Event: 22 - Op J18 1x

#### Sponsored by Wenlock Water

| (57) GRO-Grosvenor Rowing HARRIS | <b>51 51 51 51</b> |
|----------------------------------|--------------------|
| 58) NST-North Staffordsh JACKSON | <u>31 F 11.30</u>  |

# Event: 23 - Op J16 1x

### Sponsored by Alpha Chartered Surveyors



# Event: 24 - W J18 1x

### Sponsored by Halston Simulated Shoots



# Event: 25 - W J15 1x Band 2

#### Sponsored by Carbon Earth Compost



# Event: 27 - W J14 1x (Band 1)

#### Sponsored by RBC Brewin Dolphin



## Event: 28 - W J14 1x Band 2

#### Sponsored by RBC Brewin Dolphin



## Event: 29 - W 2x

#### Sponsored by Majors





**Division: Morning** 

## Event: 30 - W J13 2x

#### Sponsored by Fodens Solicitors



## Event: 31 - Op J13 4x+

#### Sponsored by Majors

| (104) QPH-Queens Park High ANDERSON | 17 SF 09:48 |            |
|-------------------------------------|-------------|------------|
| (105) RCH-Royal Chester Ro GOODING  | 17 SF 09.48 | 64 [12:00] |
| (106) QPH-Queens Park High PRIVAT-2 |             | 64 F 12:09 |
|                                     |             |            |

## Event: 32 - Op J13 1x

#### Sponsored by Wace Morgan Solicitors



## Event: 33 - Op J12 2x

#### Sponsored by Dyke Yaxley