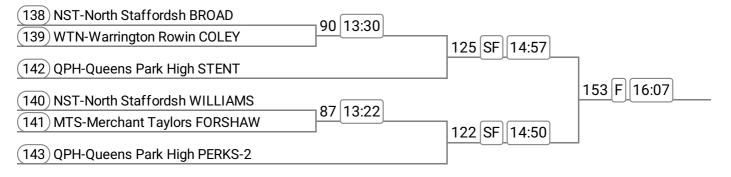

#### Sponsored by Majors

| (104) QPH-Queens Park High ANDERSON | 17 SF 09:48 |            |
|-------------------------------------|-------------|------------|
| (105) RCH-Royal Chester Ro GOODING  | 17 SF 09.48 | 64 [12:00] |
| (106) QPH-Queens Park High PRIVAT-2 |             | 64 F 12:09 |
|                                     |             |            |