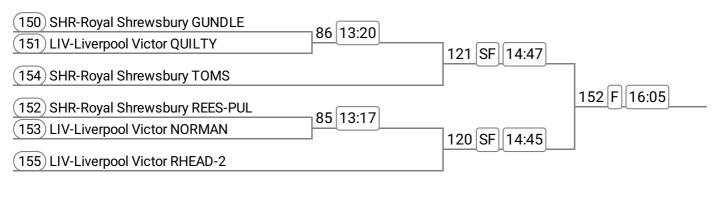

#### Sponsored by Majors

| (104) QPH-Queens Park High ANDERSON | 17 SF 09:48 |            |
|-------------------------------------|-------------|------------|
| (105) RCH-Royal Chester Ro GOODING  | 17 SF 09.48 | 64 [12:00] |
| (106) QPH-Queens Park High PRIVAT-2 |             | 64 F 12:09 |
|                                     |             |            |