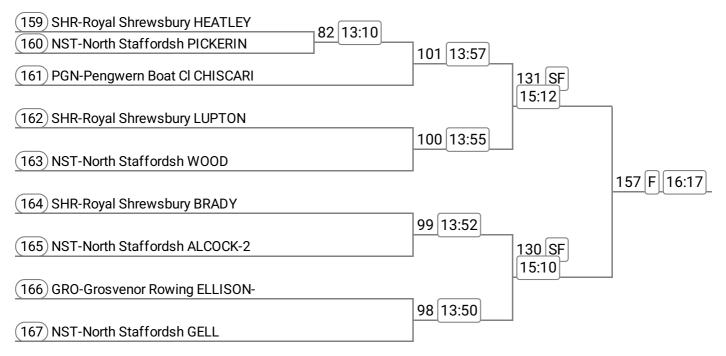

#### Sponsored by Majors

| (104) QPH-Queens Park High ANDERSON | 17 SF 09:48 |            |
|-------------------------------------|-------------|------------|
| (105) RCH-Royal Chester Ro GOODING  | 17 SF 09.48 | 64 [12:00] |
| (106) QPH-Queens Park High PRIVAT-2 |             | 64 F 12:09 |
|                                     |             |            |