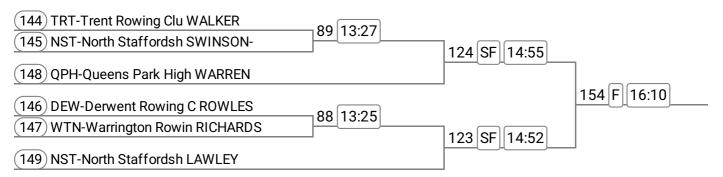

#### Sponsored by Majors

| (104) QPH-Queens Park High ANDERSON | 17 SF 09:48 |            |
|-------------------------------------|-------------|------------|
| (105) RCH-Royal Chester Ro GOODING  | 17 SF 09.48 | 64 [12:00] |
| (106) QPH-Queens Park High PRIVAT-2 |             | 64 F 12:09 |
|                                     |             |            |