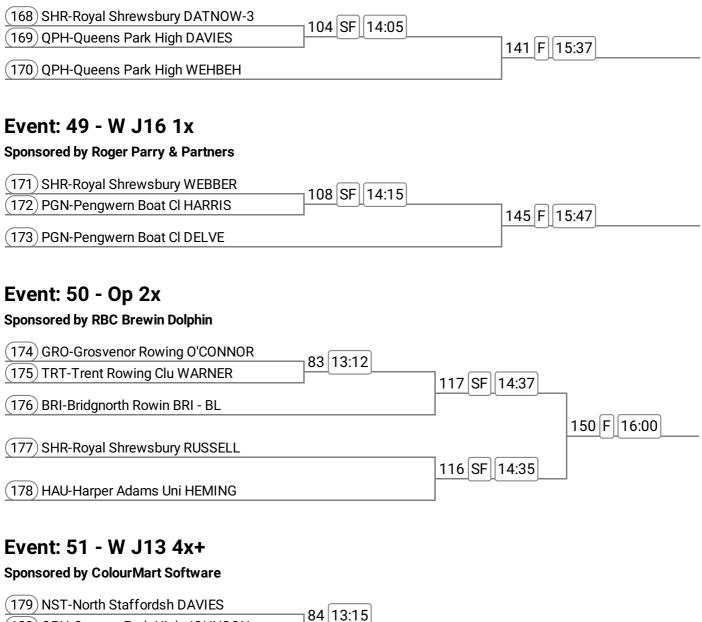

# Event: 23 - Op J16 1x

### Sponsored by Alpha Chartered Surveyors

# Event: 24 - W J18 1x

### Sponsored by Halston Simulated Shoots