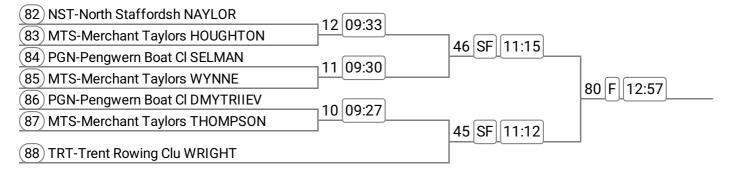

l KELLY    | 56 F 11:45 |
|------------------------------------|------------|
| 54) LBR-Loughborough Boa GUNNING-2 | 56 F 11:45 |

## Event: 21 - Op MasH 1x

#### Sponsored by Aroma Tea and Coffee Merchants



## Event: 22 - Op J18 1x

#### Sponsored by Wenlock Water

| (57) GRO-Grosvenor Rowing HARRIS | <b>51 51 51 51</b> |
|----------------------------------|--------------------|
| 58) NST-North Staffordsh JACKSON | <u>31 F 11.30</u>  |

# Event: 23 - Op J16 1x

### Sponsored by Alpha Chartered Surveyors



# Event: 24 - W J18 1x

### Sponsored by Halston Simulated Shoots



# Event: 25 - W J15 1x Band 2

#### Sponsored by Carbon Earth Compost



# Event: 27 - W J14 1x (Band 1)

#### Sponsored by RBC Brewin Dolphin



## Event: 28 - W J14 1x Band 2

#### Sponsored by RBC Brewin Dolphin



## Event: 29 - W 2x

#### Sponsored by Majors





**Division: Morning** 

## Event: 30 - W J13 2x

#### Sponsored by Fodens Solicitors



## Event: 31 - Op J13 4x+

#### Sponsored by Majors

| (104) QPH-Queens Park High ANDERSON | 17 SF 09:48 |            |
|-------------------------------------|-------------|------------|
| (105) RCH-Royal Chester Ro GOODING  | 17 SF 09.48 | 64 [12:00] |
| (106) QPH-Queens Park High PRIVAT-2 |             | 64 F 12:09 |
|                                     |             |            |

## Event: 32 - Op J13 1x

#### Sponsored by Wace Morgan Solicitors



## Event: 33 - Op J12 2x

#### Sponsored by Dyke Yaxley Chartered Accountants

| (111) | GRO-Grosvenor Rowing PRITCHAR | - 49 F 11:24 |
|-------|-------------------------------|--------------|
| (112)