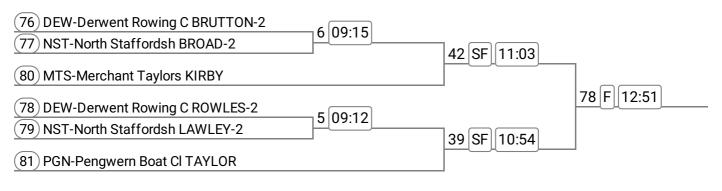

## Event: 31 - Op J13 4x+

#### Sponsored by Majors

| (104) QPH-Queens Park High ANDERSON | 17 SF 09:48 |            |
|-------------------------------------|-------------|------------|
| (105) RCH-Royal Chester Ro GOODING  | 17 SF 09.48 | 64 [12:00] |
| (106) QPH-Queens Park High PRIVAT-2 |             | 64 F 12:09 |
|                                     |             |            |