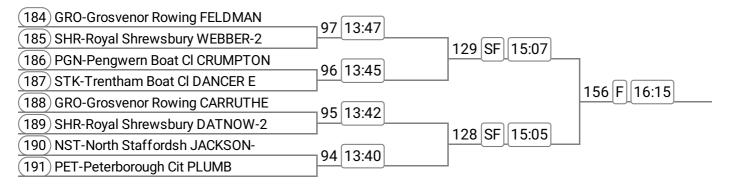

## Event: 31 - Op J13 4x+

#### Sponsored by Majors

| (104) QPH-Queens Park High ANDERSON | 17 SF 09:48 |            |
|-------------------------------------|-------------|------------|
| (105) RCH-Royal Chester Ro GOODING  | 17 SF 09.48 | 64 [12:00] |
| (106) QPH-Queens Park High PRIVAT-2 |             | 64 F 12:09 |
|                                     |             |            |