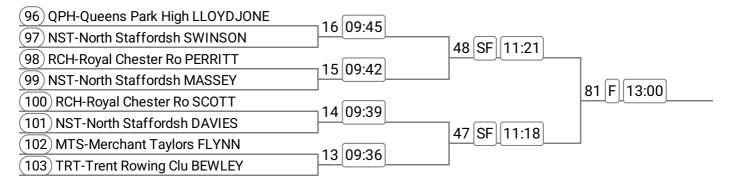

## Event: 31 - Op J13 4x+

#### Sponsored by Majors

| (104) QPH-Queens Park High ANDERSON | 17 SF 09:48 |            |
|-------------------------------------|-------------|------------|
| (105) RCH-Royal Chester Ro GOODING  | 17 SF 09.48 | 64 [12:00] |
| (106) QPH-Queens Park High PRIVAT-2 |             | 64 F 12:09 |
|                                     |             |            |